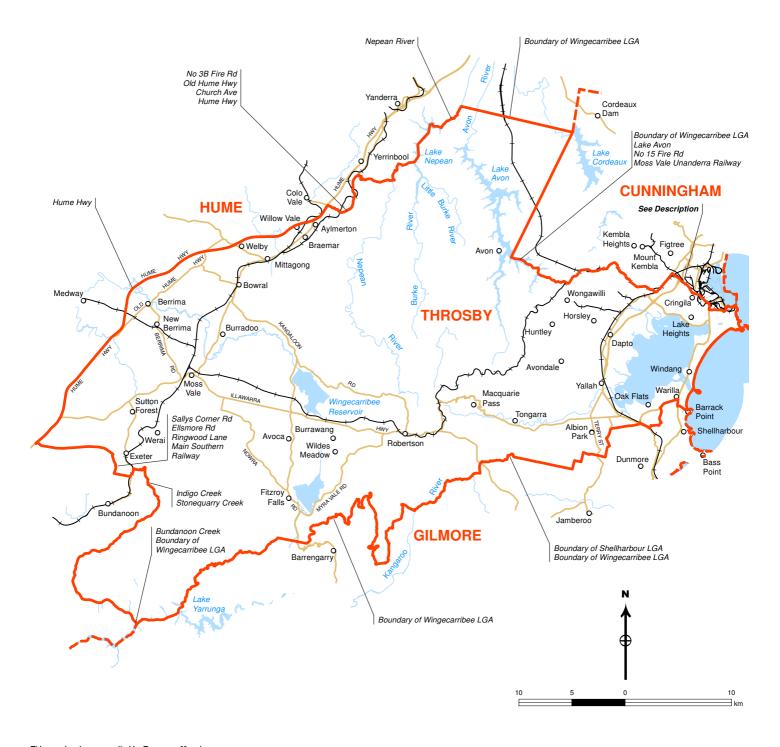

## **THROSBY**

**Boundary gazetted 22 December 2009** 

This map has been compiled by Terranean Mapping Technologies from data supplied by the Australian Electoral Commission, and Pitney Bowes Business Insight 2009, under licence from PSMA Australia Ltd.

© Pitney Bowes Software Pty Ltd, 2009.
© Commonwealth of Australia 2010

Divisional boundary

Adjoining boundary

Division Area 1422.38km²

**Description:** Moss Vale Unanderra Railway, Princess Hwy, Five Islands Rd, Boundary of the Woollongong LGA, Boundary of the locality of Warilla, Shellharbour Rd, Lake Entrance Rd, Wattle Rd, Pioneer Dr, Illawarra Railway, East West Link, Croome Rd, Boundary of the locality of Albion Park, Boundary of Shellharbour LGA.