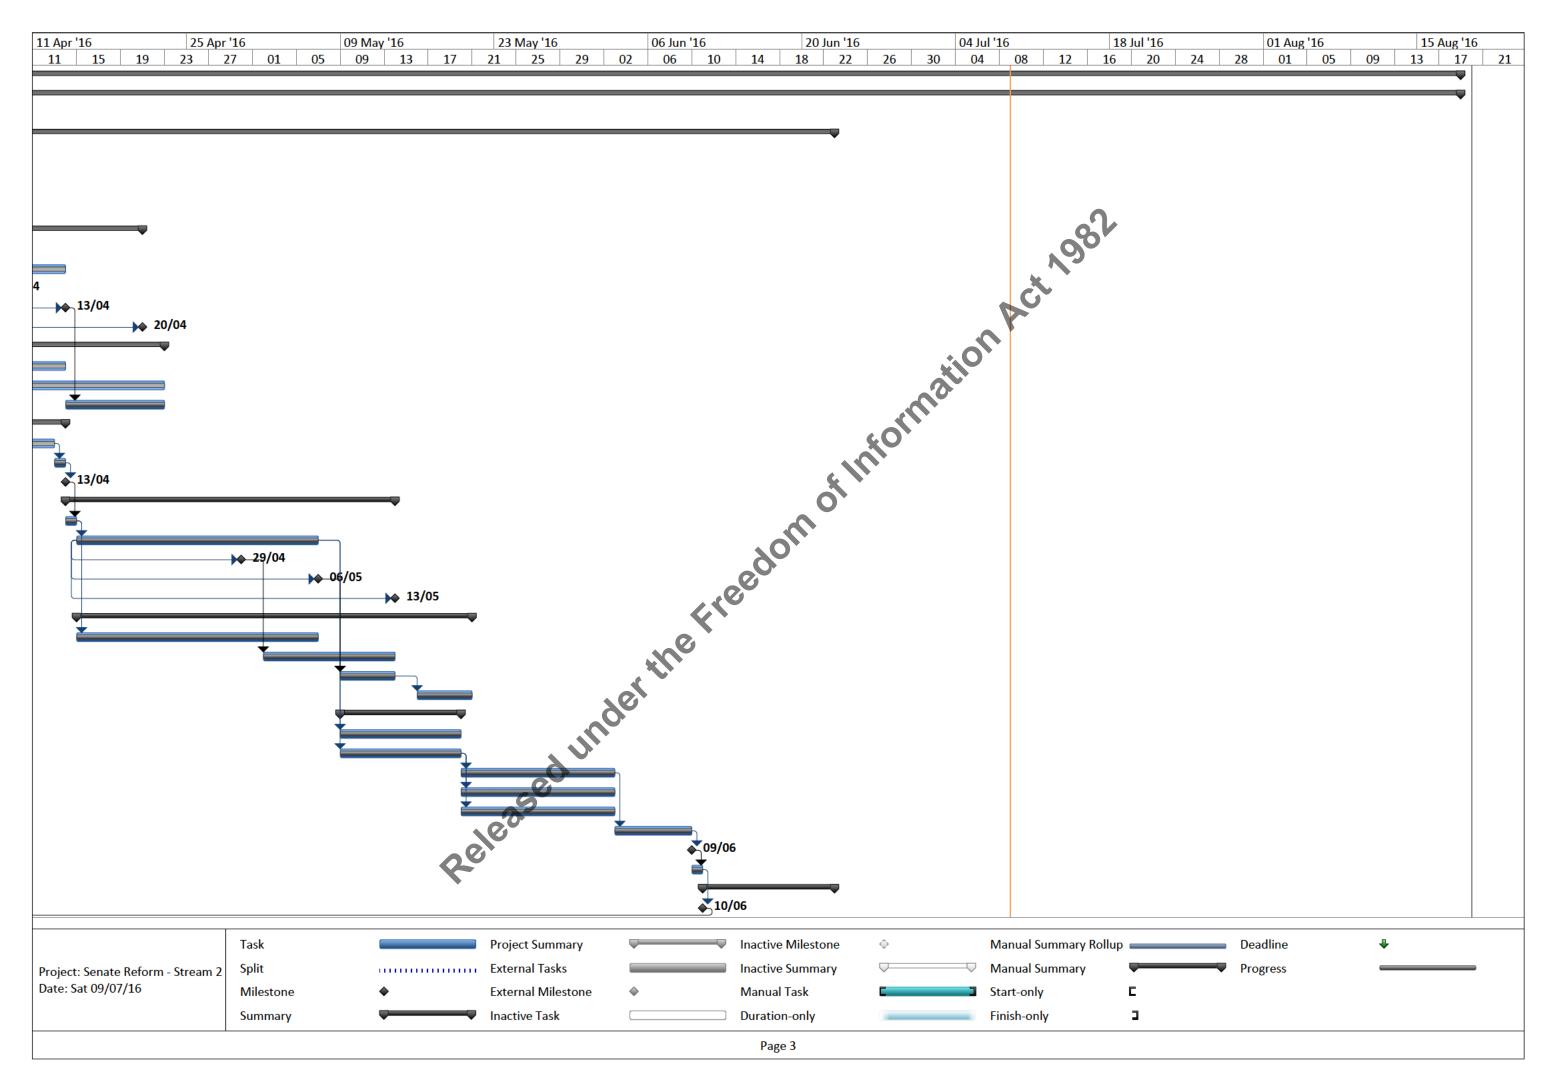

## LS5638 Released Document No. 1

| 0                                           |                              | Duration                 | Start                      | Finish % Complete       | Predecessors             | 15 Feb '16<br>15 19 23 | 29 Feb '16<br>3 27 02 06                |         | lar '16<br>18 22      | 28 Mar '16<br>26 30 | 03 07 11     |
|---------------------------------------------|------------------------------|--------------------------|----------------------------|-------------------------|--------------------------|------------------------|-----------------------------------------|---------|-----------------------|---------------------|--------------|
| 49 🗸 De                                     | eploy base image to machines | 4 days                   | Mon 13/06/1                |                         | 48                       | 15   19   2            | 3   27   02   06                        | 10   14 | 18 22                 | 20 30               | 03   07   11 |
|                                             | A machines                   | 4 days                   |                            |                         | 49                       |                        |                                         |         |                       |                     |              |
|                                             |                              |                          |                            | Wed 22/06/16 100%       |                          | Romatio                | Act 1987                                |         |                       |                     |              |
|                                             |                              |                          | A Unde                     | ar the free             |                          |                        |                                         |         |                       |                     |              |
| Project: Senate Refor                       | Task m - Stream 2 Split      | Project Su<br>External T | mmary<br>asks              | Inactiv Inactiv         | e Milestone<br>e Summary | \$                     | Manual Summary Rollup<br>Manual Summary |         | ■ Deadline ■ Progress | •                   |              |
| Project: Senate Refor<br>Date: Sat 09/07/16 | Task                         | Project Su               | mmary<br>asks              | Inactiv                 | e Milestone<br>e Summary |                        | Manual Summary Rollup                   |         |                       | •                   |              |
|                                             | Task m - Stream 2 Split      | Project Su<br>External T | mmary<br>asks<br>Ailestone | Inactiv  Inactiv  Manua | e Milestone<br>e Summary |                        | Manual Summary Rollup<br>Manual Summary | -       |                       | •                   |              |