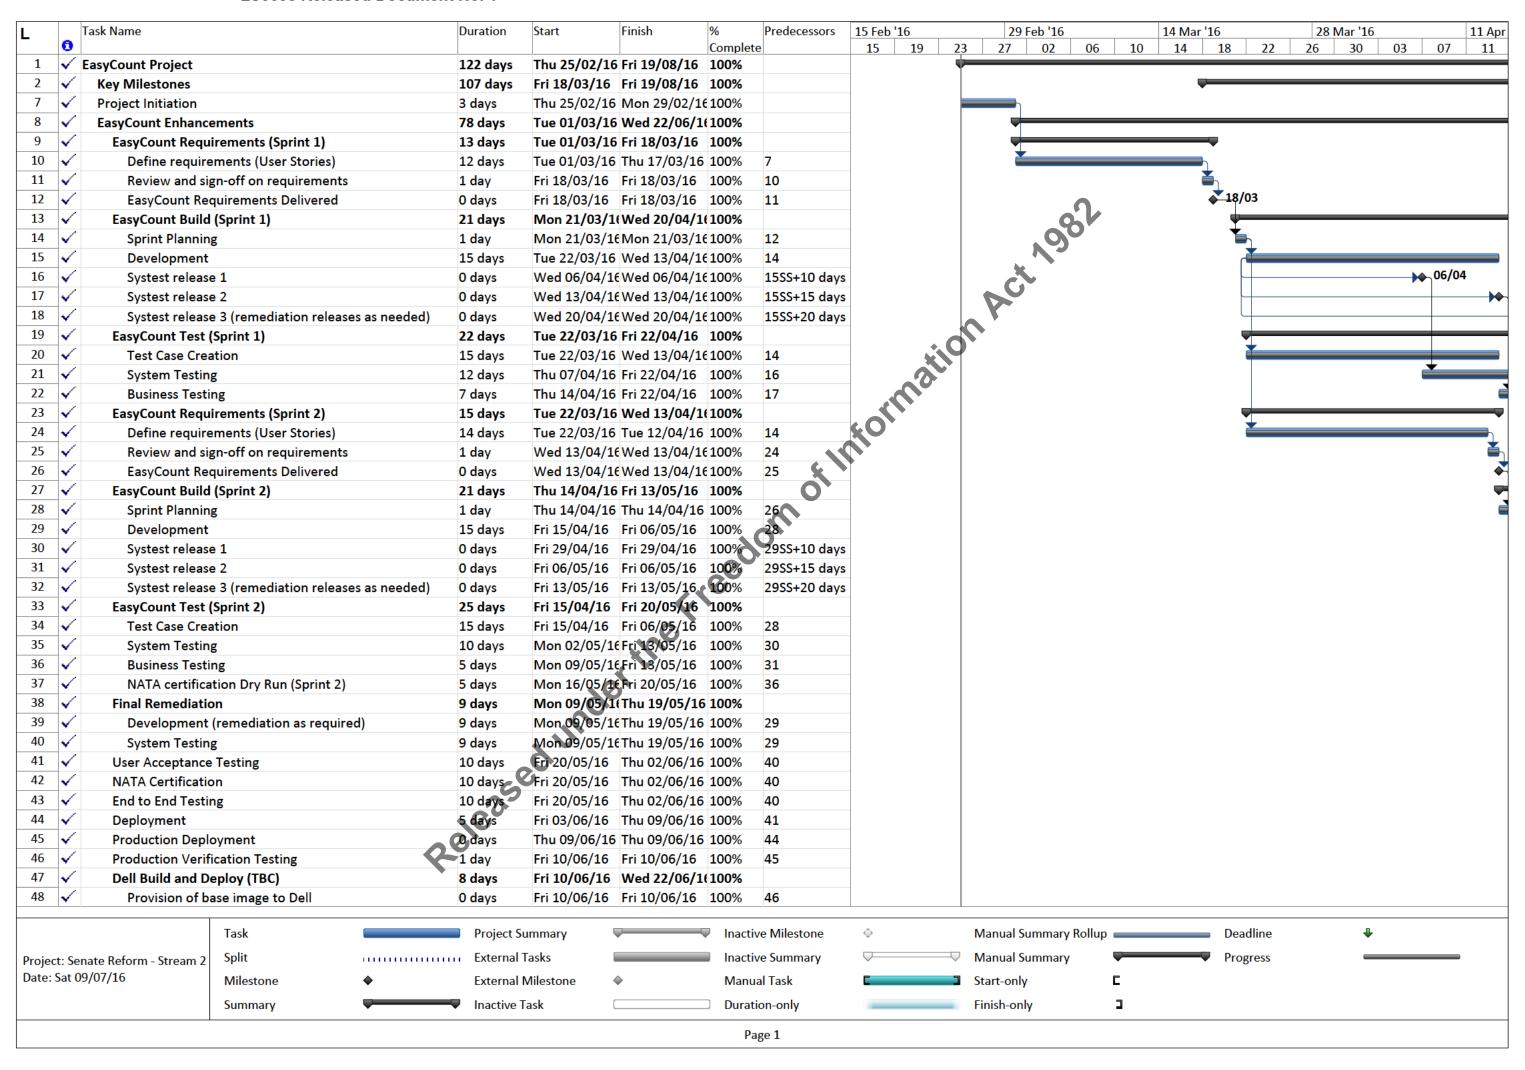

## LS5638 Released Document No. 1

| 0                                           |                              | Duration                 | Start                      | Finish % Complete       | Predecessors             | 15 Feb '16<br>15 19 23 | 29 Feb '16<br>3 27 02 06                |         | lar '16<br>18 22      | 28 Mar '16<br>26 30 | 03 07 11     |
|---------------------------------------------|------------------------------|--------------------------|----------------------------|-------------------------|--------------------------|------------------------|-----------------------------------------|---------|-----------------------|---------------------|--------------|
| 49 🗸 De                                     | eploy base image to machines | 4 days                   | Mon 13/06/1                |                         | 48                       | 15   19   2            | 3   27   02   06                        | 10   14 | 18 22                 | 20 30               | 03   07   11 |
|                                             | A machines                   | 4 days                   |                            |                         | 49                       |                        |                                         |         |                       |                     |              |
|                                             |                              |                          |                            | Wed 22/06/16 100%       |                          | Romatio                | Act 1987                                |         |                       |                     |              |
|                                             |                              |                          | A Unde                     | ar the free             |                          |                        |                                         |         |                       |                     |              |
| Project: Senate Refor                       | Task m - Stream 2 Split      | Project Su<br>External T | mmary<br>asks              | Inactiv Inactiv         | e Milestone<br>e Summary | \$                     | Manual Summary Rollup<br>Manual Summary |         | ■ Deadline ■ Progress | •                   |              |
| Project: Senate Refor<br>Date: Sat 09/07/16 | Task                         | Project Su               | mmary<br>asks              | Inactiv                 | e Milestone<br>e Summary |                        | Manual Summary Rollup                   |         |                       | •                   |              |
|                                             | Task m - Stream 2 Split      | Project Su<br>External T | mmary<br>asks<br>Ailestone | Inactiv  Inactiv  Manua | e Milestone<br>e Summary |                        | Manual Summary Rollup<br>Manual Summary | -       |                       | •                   |              |