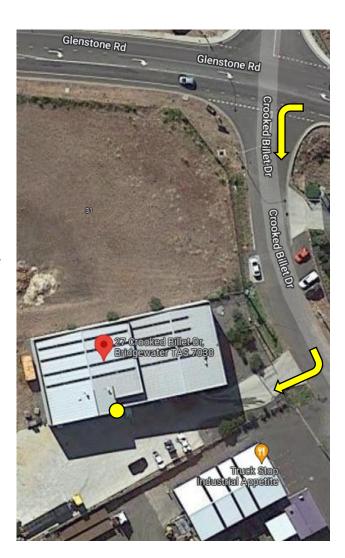

#### **Delivery Address**

TIMG TAS

Unit 2, 27 Crooked Billet Drive,

Bridgewater TAS 7030

### **Delivery Instructions**

TIMG TAS is in the first building on the right after turning onto Crooked Billet Drive. There is a sign for SPA (Stabilised Pavements Australia) out front.

Please proceed up the driveway through the gates to the second roller door.

There will be frosted-out office windows to the left of the second roller door where you will find the TIMG front door and doorbell.

There is no company signage.