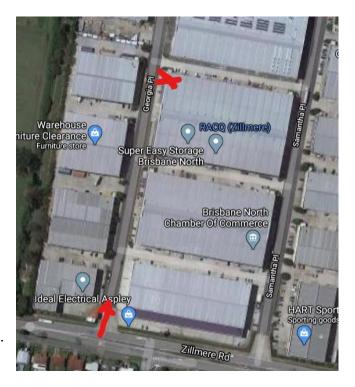

## **Delivery Instructions**

From Zillmere Road, turn into Georgia Place at the complex entrance.

Please deliver PVA's to the mailroom/office. The site has the TIMG frosted logo on the entrance door with a big number 5. Please ring the intercom located on the left-hand side of the door.