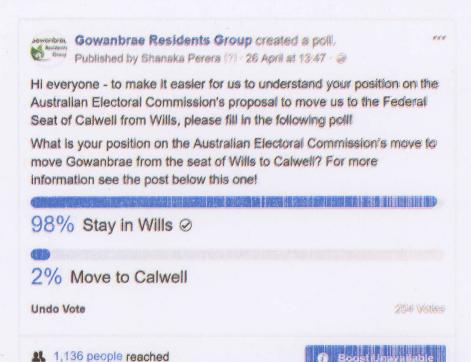

- 3. We already have an excellent working relationship with Peter Khalil and his staff, who come to our events and help us with our problems. Removing us from his electorate will cut off this relationship. This will harm our ability to help advocate on behalf of all residents in Gowanbrae
- 4. The new electorate proposed for Gowanbrae, Calwell, does not reflect our abiding community of interest, socio-demographic makeup and natural local community grouping. Large freeways (M80 Ring Road and Tullamarine Freeway) constitute a natural boundary and separate us from Calwell and our proposed new Federal Representative.
- 5. We are concerned that the proposed move could logically lead to Gowanbrae being moved from Moreland to Hume Council areas. This would be quite a backwards step and would undo many years of close cooperation with Moreland Council on a wide variety of issues. We believe that Hume Council, which extends to Sunbury and Craigieburn, would have little interest in Gowanbrae. Indeed some years ago, Gowanbrae was moved from Hume Council to Moreland Council.
- 6. After thorough, in-depth consultation with hundreds of residents, we know that the vast majority strongly support our position, i.e. for Gowanbrae to remain in Wills. As a result of this consultation, I enclose with this submission:
  - a petition signed by 251 residents (2 separate attachments)
  - the results of a Facebook poll that we conducted in the last week, wherein 98% of 204 votes were to stay in Wills, 2% were to transfer to Calwell (see below)
  - the results of our Facebook post which received 120 likes and no dislikes (see below)